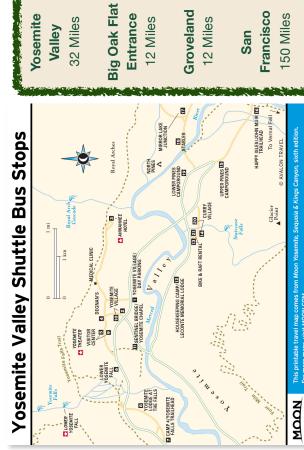

# Yosemite Bucket List (In Degree of Difficulty!)

- **Explore Yosemite Valley**
- Seeing A Giant Sequoia

32 Miles

Valley

- See The Big 5 Waterfalls
- Catch the magical Fire Falls
- Take a pic at Tunnel View
- Picnic at Glacier Point
- Check Out Hetch Hetchy

12 Miles

San

- Drive across Tioga Pass and experience The High Country
- Hike Mist Trail to the top of Nevada Falls
- Do The Cables to The Top of Half Dome
- Rock Climb El Capitan