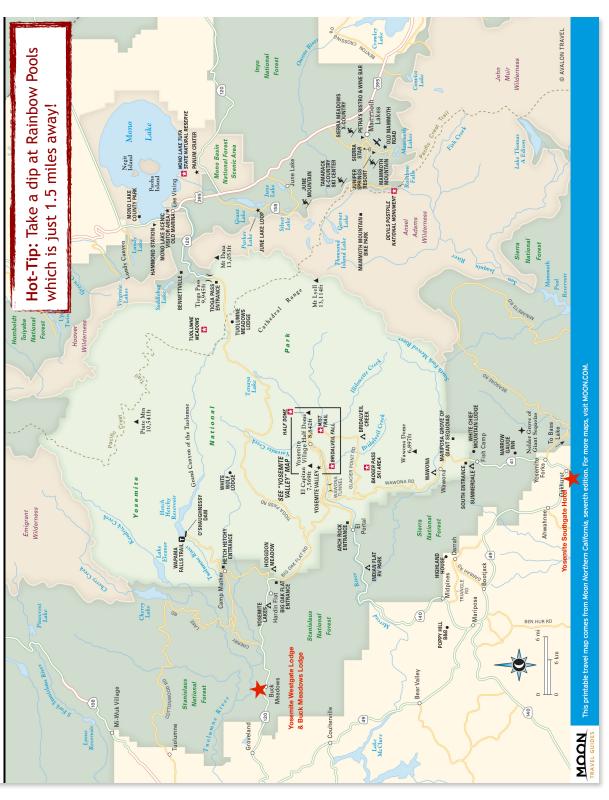

### Yosemite National Park

Yosemite National Park was established in 1890 and is an UNESCO World Heritage Site. This crown jewel of the National Park System draws nearly 5 million visitors annually. Early Spring is an ideal time to visit to avoid the large Summer crowds and to experience the blooming wildflowers and booming waterfalls. The many waterfalls persist through most of the Summer with the more prominent Falls slowing to a trickle by August. Yosemite is breathtaking year-round and is especially beautiful during the thick of the winter, when the peaks are snowcapped and The Valley comes to a frozen still. We welcome you to this special place and hope you have a wonderful stay that is full of memories. Enjoy your #YosemiteExperience!

## **Yosemite National Park**

# Yosemite Bucket List (In Degree of Difficulty!)

- **Explore Yosemite Valley**
- Seeing A Giant Sequoia

32 Miles

Valley

- See The Big 5 Waterfalls
- Catch the magical Fire Falls
- Take a pic at Tunnel View
- Picnic at Glacier Point
- Check Out Hetch Hetchy

12 Miles

San

- Drive across Tioga Pass and experience The High Country
- Hike Mist Trail to the top of Nevada Falls
- Do The Cables to The Top of Half Dome
- Rock Climb El Capitan