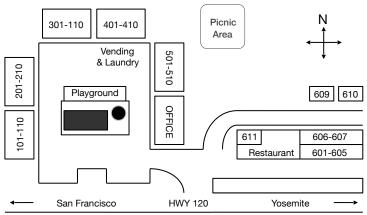

## Welcome to Yosemite Westgate Lodge

One of The Closest and Most Modern Hotels
Nearby Yosemite National Park

## **PROPERTY FAQs**

WiFi Password: westgate

Seasonal Pool:

Open 10 AM to 10 PM

Pool Towels Available in Office

Restaurant On Site: Seasonal Hours

Sorry, Breakfast is NOT included

Guest Laundry: Open from 10 AM to 9 PM

The Westgate is a Non-Smoking Facility. Smoking is permitted in the designated smoking area by the gazebo.

Office Hours: 8 AM to 10 PM Dial Ext. 215 for Assistance